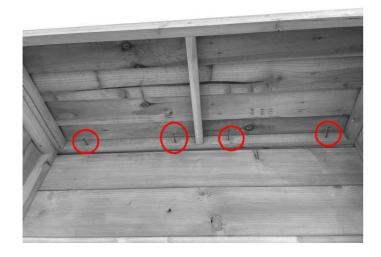

support@arborgardensolutions.co.uk
http://www.arborgardensolutions.co.uk

Trading address: Unit 11, Cattle Dyke, Wisbech, England, PE1 34NR

Step 4

Now, open lid and insert base panel.

Secure base with provided screws, via pre-drilled holes. (guide holes will be pre-drilled on the angle)