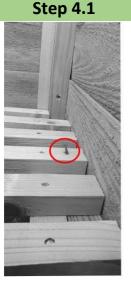

support@arborgardensolutions.co.uk
http://www.arborgardensolutions.co.uk

Trading address: Unit 11, Cattle Dyke, Wisbech, England, PE1 34NR

Step 4

Now, open lid and insert base panel.

Secure base with provided screws, via pre-drilled holes. (guide holes will be pre-drilled on the angle)