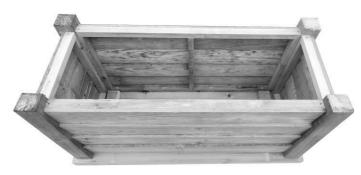

Trading address: Unit 11, Cattle Dyke, Wisbech, England, PE1 34NR

Step 1 Step 1

Lay the top upside down on a flat even surface. Place all four sides as shown in the picture.

Secure each side panel with provided screws, use pre-drilled guide holes. Make sure that panels are flush with the edge of the corner posts.

Step 2 Step 3

Now, secure back panel to the lid brace (brace is made of 38mm x 89mm timber plank). Also make sure that you sides are equally spaced out on both sides.

At this stage your storage box should look like this. Now, flip storage box on it's feet. **\*You might need assistance at this stage.** 