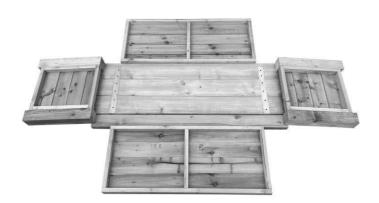

Trading address: Unit 11, Cattle Dyke, Wisbech, England, PE1 34NR

Step 1 Step 1

Lay the top upside down on a flat even surface. Place all four sides as shown in the picture.

Secure each side panel with provided screws, use pre-drilled guide holes. Make sure that panels are flush with the edge of the corner posts.

Step 2 Step 3

Now, secure back panel to the lid brace (brace is made of 38mm x 89mm timber plank). Also make sure that you sides are equally spaced out on both sides.

At this stage your storage box should look like this. Now, flip storage box on it's feet. **\*You might need assistance at this stage.** 