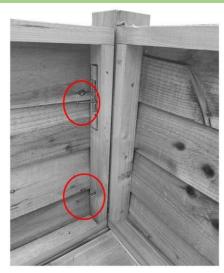

Trading address: Unit 11, Cattle Dyke, Wisbech, England, PE1 34NR

Step 1 Step 1

Lay the top upside down on a flat even surface. Place all four sides as shown in the picture.

Secure each side panel with provided screws, use pre-drilled guide holes. Make sure that panels are flush with the edge of the corner posts.