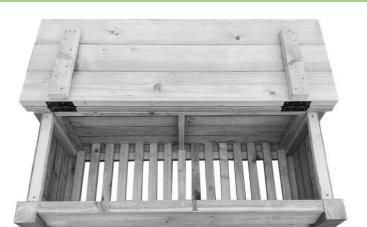

Step 2 Step 3

Now, secure back panel to the lid brace (brace is made of 38mm x 89mm timber plank). Also make sure that you sides are equally spaced out on both sides.

At this stage your storage box should look like this. Now, flip storage box on it's feet. **\*You might need assistance at this stage.** 

support@arborgardensolutions.co.uk
http://www.arborgardensolutions.co.uk

Trading address: Unit 11, Cattle Dyke, Wisbech, England, PE1 34NR

Step 4

Now, open lid and insert base panel.

Secure base with provided screws, via pre-drilled holes. (guide holes will be pre-drilled on the angle)