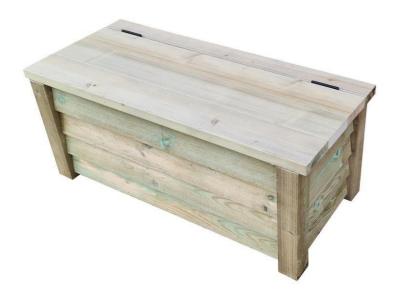

## **Wooden Outdoor Storage Box**

**Package contents** 

1x Top
2x Side Panels
2x Front Panels
1x Base
Bundle with fixings

Tools required Electric screwdriver (No.2 Pozi bit) or Screwdriver

support@arborgardensolutions.co.uk
http://www.arborgardensolutions.co.uk