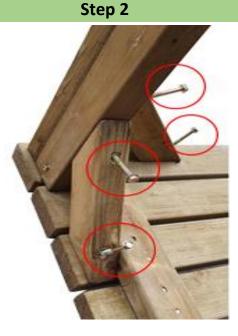

Place provided bracers as shown in the picture. Make sure its aligned and secure it with provided coach screws. Repeat until all sides are done.