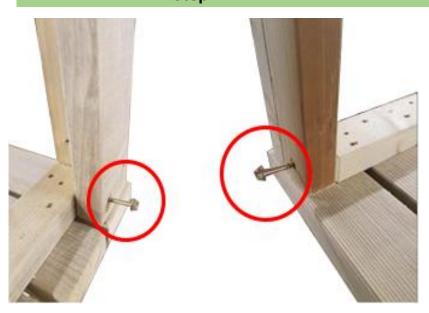

## 01945 410950 / 07415918823 / 07552049343 sales@arborgardensolutions.co.uk <u>http://www.arborgardensolutions.co.uk</u> Trading address: Unit 11, Cattle Dyke, Wisbech, England, PE1 34NR

Step 1

Place tabletop upside down and using 2 of the supplied coach screws and the pre-drilled holes, secure the table legs to the fixing batten on the table. Please, make sure that table leg edge is flush with table brace. Repeat this until all four legs are secured.