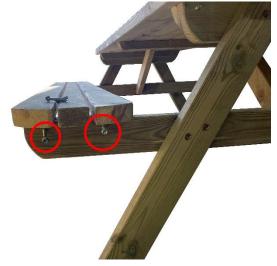

Step 3 Step 4

Now, using 2 of the supplied coach screws and the predrilled holes, secure the table A-frame to the fixing batten on the tabletop.

Ensure that the brace is lined up centrally on the table and attach it to the A-frame with a coach screw. Make sure that the brace is still aligned centrally on the table and affix the other end to the tabletop with a coach screw as shown. Repeat steps 1-4 to finish the table assembly and proceed to step 5.