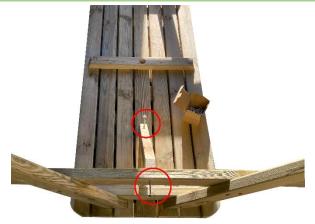

Step 1 Step 2

Lay the tabletop upside down on a clean, flat surface taking care not to damage it. Now line up one of the table A-frames centrally on the tabletop as shown in step 2.

Place one of the table A-frames centrally against the fixing batten ensuring that the gap at the table edge is the same on both sides.

Step 3 Step 4

Now, using 2 of the supplied coach screws and the predrilled holes, secure the table A-frame to the fixing batten on the tabletop.

Ensure that the brace is lined up centrally on the table and attach it to the A-frame with a coach screw. Make sure that the brace is still aligned centrally on the table and affix the other end to the tabletop with a coach screw as shown. Repeat steps 1-4 to finish the table assembly and proceed to step 5.