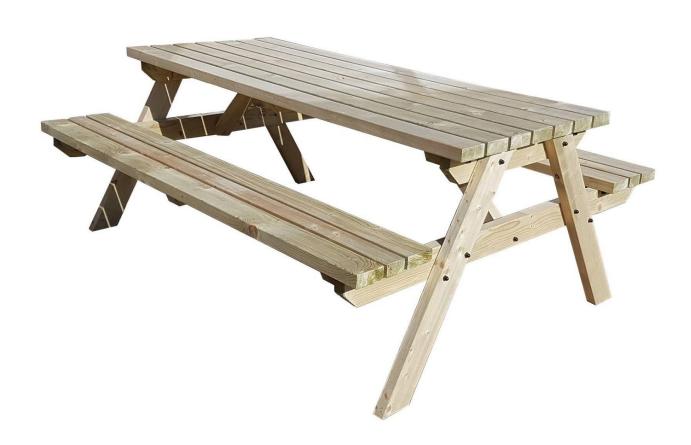

## Fortem Picnic Table and Bench set assembly instructions

Before you commence the assembly process, we recommend that you read these instructions thoroughly beforehand to familiarise yourself with the assembly process and to also check that you have the correct components. If for any reason you need assistance, you can find our contact details on the top of page of these instructions.

#### **Package contents:**

- 1x Tabletop
- 2x Seats
- 2x Table A-Frames
- 2x Cross braces
- 1x Bundle with fixings