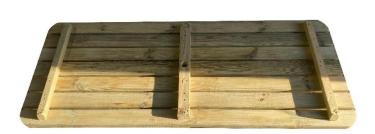

Step 1 Step 2

Lay the tabletop upside down on a clean, flat surface taking care not to damage it. Now line up one of the table A-frames centrally on the tabletop as shown in step 2.

Place one of the table A-frames centrally against the fixing batten ensuring that the gap at the table edge is the same on both sides.