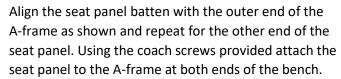

Step 3 Step 4

Now, using 2 of the supplied coach screws and the predrilled holes, secure the table A-frame to the fixing batten on the tabletop.

Ensure that the brace is lined up centrally on the table and attach it to the A-frame with a coach screw. Make sure that the brace is still aligned centrally on the table and affix the other end to the tabletop with a coach screw as shown. Repeat steps 1-4 to finish the table assembly and proceed to step 5.