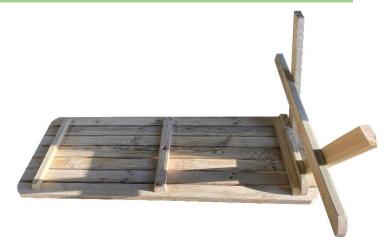

Step 1 Step 2

Lay the tabletop upside down on a clean, flat surface taking care not to damage it. Now line up one of the table A-frames centrally on the tabletop as shown in step 2.

Place one of the table A-frames centrally against the fixing batten ensuring that the gap at the table edge is the same on both sides.

Step 3 Step 4

Now, using 2 of the supplied coach screws and the predrilled holes, secure the table A-frame to the fixing batten on the tabletop.

Ensure that the brace is lined up centrally on the table and attach it to the A-frame with a coach screw. Make sure that the brace is still aligned centrally on the table and affix the other end to the tabletop with a coach screw as shown. Repeat steps 1-4 to finish the table assembly and proceed to step 5.