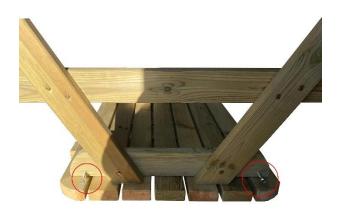

Step 3 Step 4

Now, using 2 of the supplied coach screws and the predrilled holes, secure the table A-frame to the fixing batten on the tabletop.

Ensure that the brace is lined up centrally on the table and attach it to the A-frame with a coach screw. Make sure that the brace is still aligned centrally on the table and affix the other end to the tabletop with a coach screw as shown. Repeat steps 1-4 to finish the table assembly and proceed to step 5.

Phone number: 01945 410950 support@arborgardensolutions.co.uk

http://www.arborgardensolutions.co.uk

Trading address: Unit 11, Cattle Dyke, Wisbech, England, PE1 34NR

Step 5 Step 6

Finally, cover any exposed coach screw heads with the cover caps provided. Your Classic Pub Style picnic bench and the table are now complete.