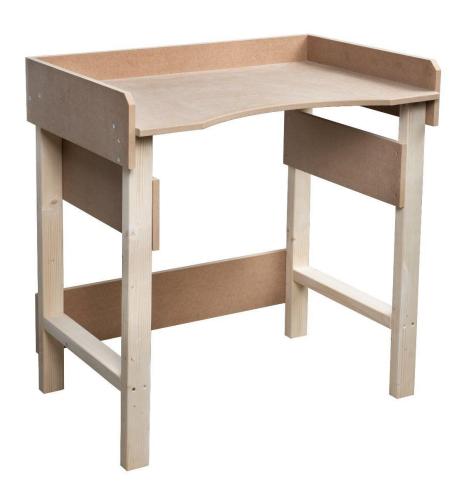

# Your Artifex Craftsman/Jewellers Workbench is now completed!

We hope that you found your product quick and easy to assemble but if not and you require further assistance or have any questions you can contact us via details above.