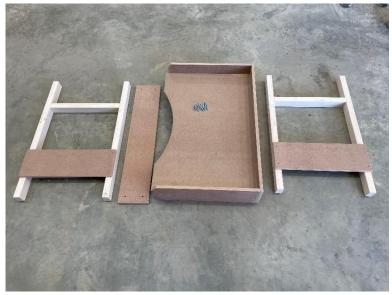

#### **Package contents**

1x Tabletop

2x Legs

1x Back panel

1x Bundle with fixings

#### Step 1 Step 2

Ensure that you have all of the correct parts as listed on the front page of these instructions, including any fixings.

Put the workbench top on the flat surface then place the workbench legs as shown in the picture and use the predrilled pilot holes to secure the legs with the provided confirmat screws.