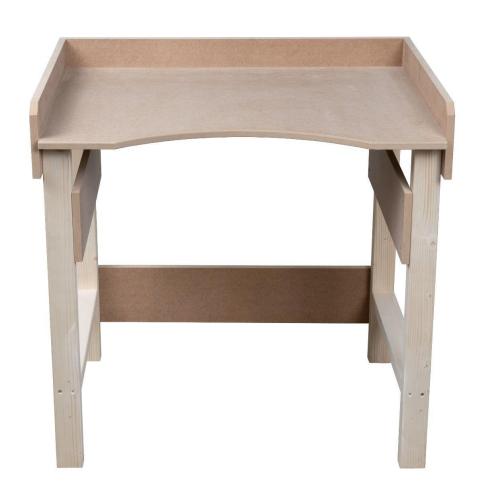

# Your Artifex Craftsman/Jewellers Workbench is now completed!

We hope that you found your product quick and easy to assemble but if not and you require further assistance or have any questions you can contact us via details above.