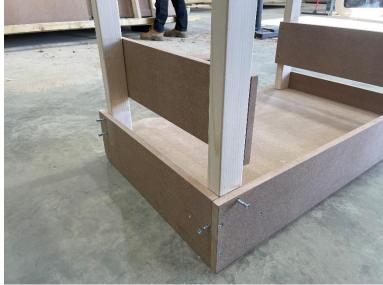

#### Step 1 Step 2

Ensure that you have all of the correct parts as listed on the front page of these instructions, including any fixings.

Put the workbench top on the flat surface then place the workbench legs as shown in the picture and use the predrilled pilot holes to secure the legs with the provided confirmat screws.

### Step 3

Rotate the workbench on its legs and attach the back panel on the back of the workbench use the pre-drilled pilot holes to secure the back panel with the provided confirmat screws.

Phone number: 01945 410950 support@arborgardensolutions.co.uk http://www.arborgardensolutions.co.uk