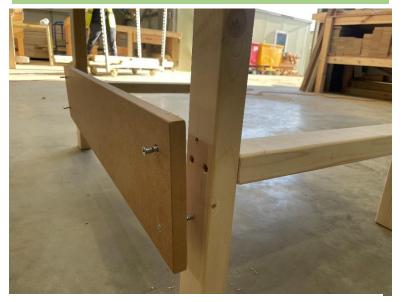

### Step 3

Rotate the workbench on its legs and attach the back panel on the back of the workbench use the pre-drilled pilot holes to secure the back panel with the provided confirmat screws.

Phone number: 01945 410950 support@arborgardensolutions.co.uk http://www.arborgardensolutions.co.uk